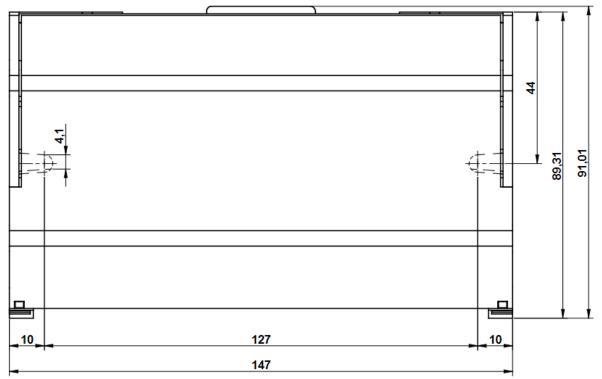

| Rated current [A]                                   | 125                                                                                                                         |
|-----------------------------------------------------|-----------------------------------------------------------------------------------------------------------------------------|
| Short-time withstand current [A]                    | 4 200                                                                                                                       |
| Rated voltage Ui [V]                                | 500                                                                                                                         |
| Tightening torque [Nm]                              | 2,5 (6 ÷ 35 mm <sup>2</sup> )                                                                                               |
| Tightening torque [Nm]                              | 2 (1,5 ÷ 16 mm <sup>2</sup> )                                                                                               |
| Tool                                                | Inbus number 4 / PH 2                                                                                                       |
| Assembly method                                     | TH 35 / on the plate                                                                                                        |
| Number of clamping points per level                 | 11 (for 1 pole)                                                                                                             |
| Number of levels                                    | 4                                                                                                                           |
| Number of poles                                     | 4                                                                                                                           |
| End cover plate required                            | NO                                                                                                                          |
| Testing                                             | EN 60947-7-1                                                                                                                |
| Dimensions [mm] (width / height / length)           | 147 / 50 / 85                                                                                                               |
| Weight [g]                                          | 470                                                                                                                         |
| Packing [pcs]                                       | 1                                                                                                                           |
| Note                                                | The distribution blocks are intended for<br>copper conductors only. Flexible conductors<br>must be provided with a ferrule. |
| Conductor cross section                             |                                                                                                                             |
| Conductor cross-section – Input [mm <sup>2</sup> ]  | 1 x 6 ÷ 35 (flexible conductor with ferrule max.<br>25)                                                                     |
| Conductor cross-section – Output [mm <sup>2</sup> ] | 3 x 4 ÷ 25 (flexible conductor with ferrule max.<br>16)                                                                     |
| Conductor cross-section – Output [mm <sup>2</sup> ] | 7 x 1,5 ÷ 16 (flexible conductor with ferrule max. 10)                                                                      |